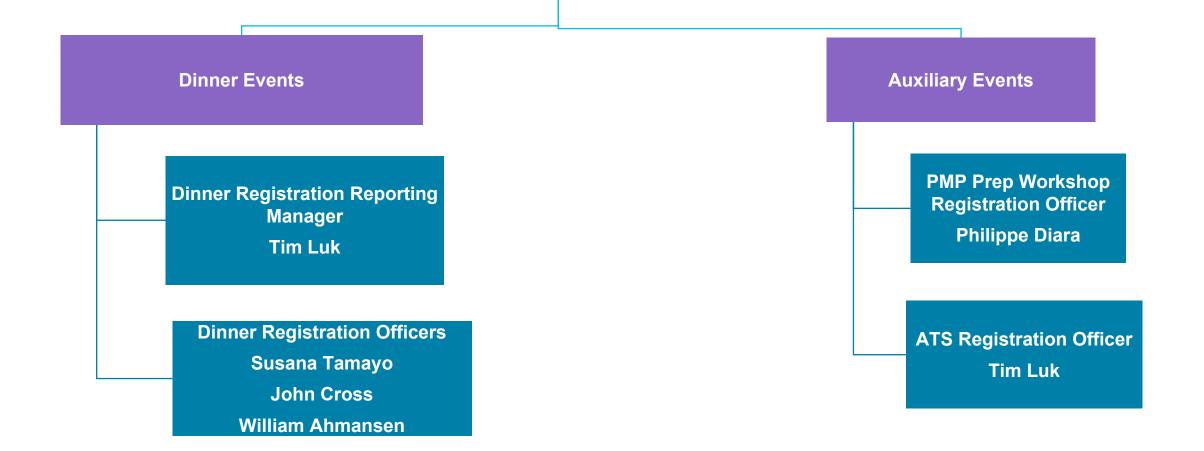

### Director of Advanced Topic Seminars (ATS) Judy Berman PMP, CSM

Refreshment Manager Mike Miele Registration Manager
Tim Luk

Social Media Liaison

Jeff Freeman

Speaker Manager, PMI Liaison Judy Berman