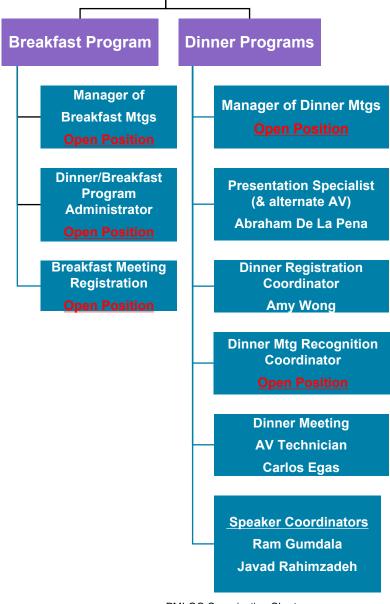

## PMI – ORANGE COUNTY ORGANIZATION CHART

**Board of Governors** 



BOARD OF GOVERNORS NARMELA SARGIS, PRESIDENT



#### President Narmela Sargis















#### Director of Mentorship Program Diallo Wallace

Mentor Coordinator Lisa Carrell Mentee Coordinator

Jennifer Homesley

Mentoring Program
Coordinator
Elizabeth Perez



#### **Director of Dinner/Breakfast Program**

#### **Rick Fox**





#### Director of Education Josh Merkle

Education Support
Specialist
Dan Ross

Registration
Manager
Belinda Watson

IT/Education
Support
Specialist
Fion Yuen

Manager Alevtyna Mozolyuk

Digital

Communication

Past Education
Director
Ravi Dhiman



#### **Director of Industry Affinity Group (IAG)**

**Open Position** 

IAG team lead
John King

Healthcare Project Manager

Open Position

IAG Volunteer Catharine Legro

IAG Volunteer
Jocelyn Danque



## COMMUNICATION RAMYA KAILAS, VP





## Director of Marketing Ayemya Moe

Reporting Chair Pei-Ling Lee

Dashboard Chair
<a href="Open Position">Open Position</a>

Marketing Operations Lead Ayemya Moe



#### Director of Social Media Balaji Sriraghavan

Social Media Chair

Darren McNeil

Social Media Specialist Alban Nganbou



### Director