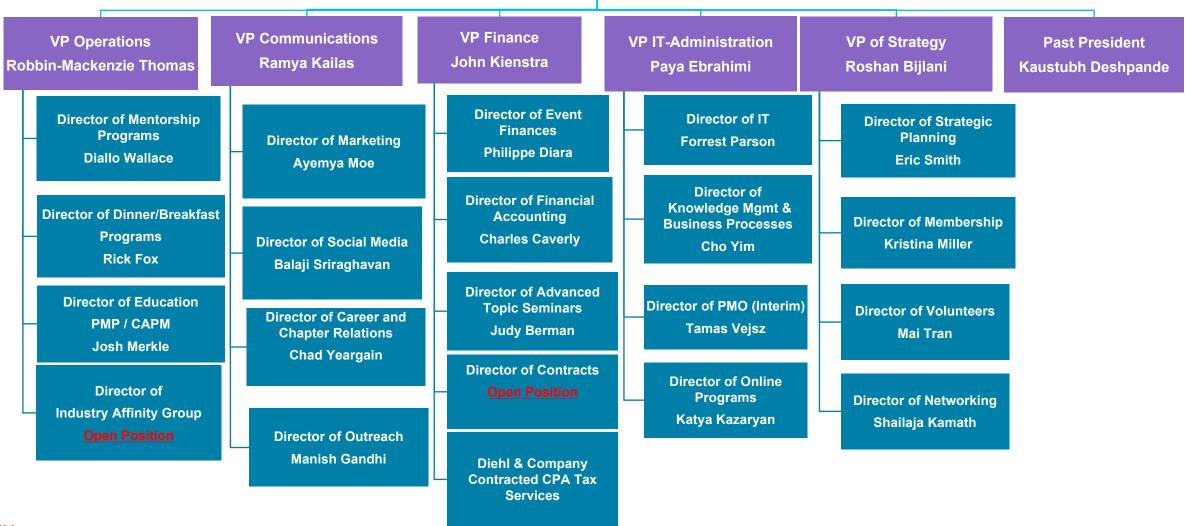

## PMI – ORANGE COUNTY ORGANIZATION CHART

**Board of Governors** 



BOARD OF GOVERNORS NARMELA SARGIS, PRESIDENT



#### President Narmela Sargis















#### Director of Mentorship Program Diallo Wallace

Mentor Coordinator Lisa Carrell Mentee Coordinator

Jennifer Homesley

Mentoring Program
Coordinator
Elizabeth Perez



#### **Director of Dinner/Breakfast Program**

#### **Rick Fox**





#### Director of Education Josh Merkle

Education Support
Specialist
Dan Ross

Registration
Manager
Belinda Watson

IT/Education
Support
Specialist
Fion Yuen

Manager Alevtyna Mozolyuk

Digital

Communication

Past Education
Director
Ravi Dhiman



#### **Director of Industry Affinity Group (IAG)**

**Open Position** 

IAG team lead
John King

Healthcare Project Manager

Open Position

IAG Volunteer Catharine Legro

IAG Volunteer
Jocelyn Danque



## COMMUNICATION RAMYA KAILAS, VP





## Director of Marketing Ayemya Moe

Reporting Chair